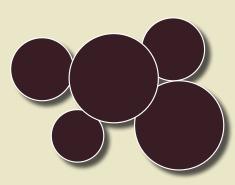

## **MOSAIC**

Mosaic encapsulates 9 or 11 images from your photo shoot, which are then skilfully arranged in a contemporary layout.