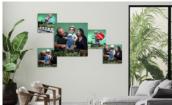

## **METRO**

Metro is an adaptable 'frameless' option and our most popular choice with your image displayed edge to edge, mounted on a 15mm wooden block.

A masterful and modern way of displaying your beautiful image

**Metro HD** 

Metro HD has the same layers of blocked wood as the Metro range, but with a high-definition, metal print and matt finish, for a powerful statement piece.