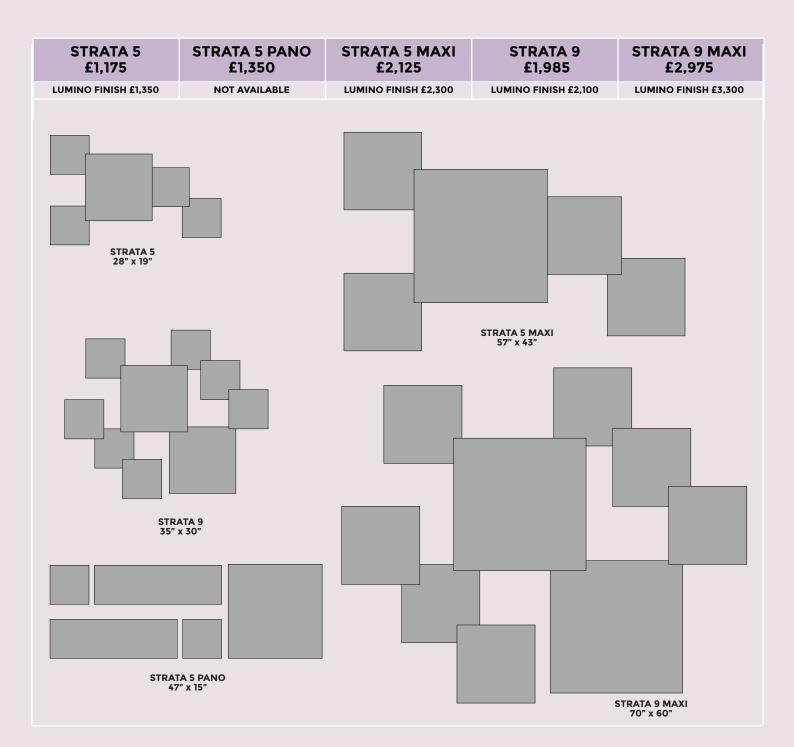

## **STRATA**

The coolest way to display your Venture images, Ice is an innovative and stylish frame that will change as your story does. Moveable acrylic blocks set into the frame make it easy to restyle your existing photographs or add new ones as each chapter of your story unfolds.