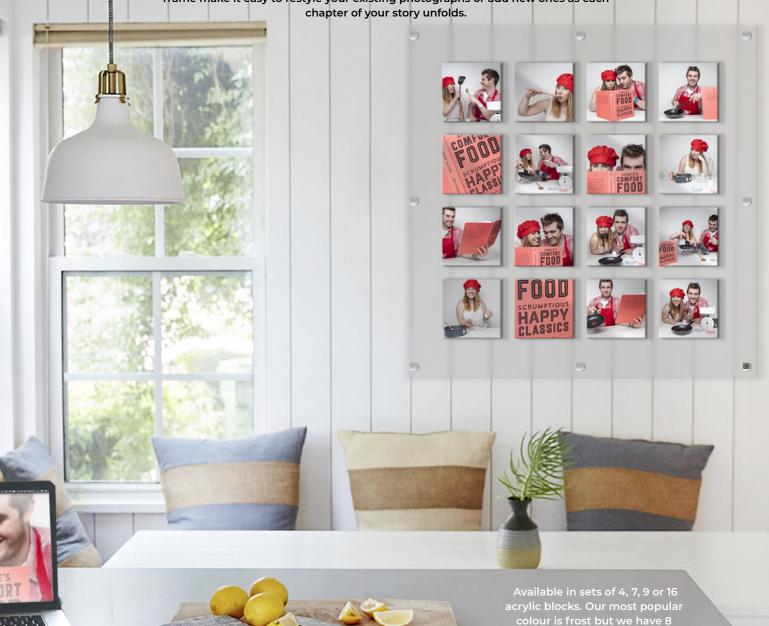

## **STRATA**

The coolest way to display your Venture images, Ice is an innovative and stylish frame that will change as your story does. Moveable acrylic blocks set into the frame make it easy to restyle your existing photographs or add new ones as each chapter of your story unfolds.

more colours to choose from.

18 venturephotography

3 SET - £1,500