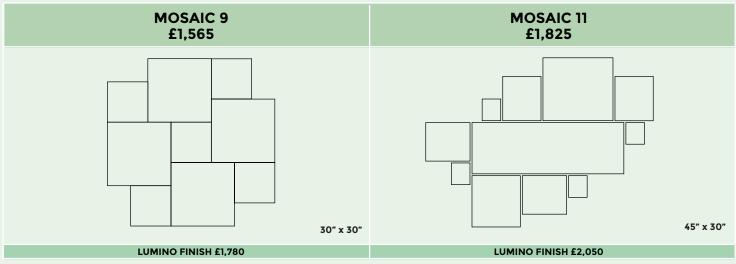

## **MOSAIC**

Mosaic encapsulates 9 or 11 images from your photo shoot, which are then skilfully arranged in a contemporary layout.