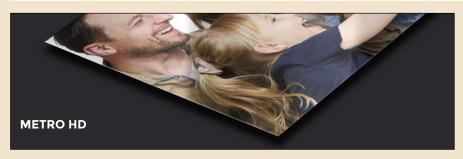

**Metro HD** 

Metro HD has the same layers of blocked wood as the Metro range, but with a high-definition, metal print and matt finish, for a powerful statement piece.