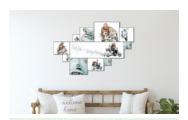

## **MOSAIC**

Mosaic encapsulates 9 or 11 images from your photo shoot, which are then skilfully arranged in a contemporary layout.