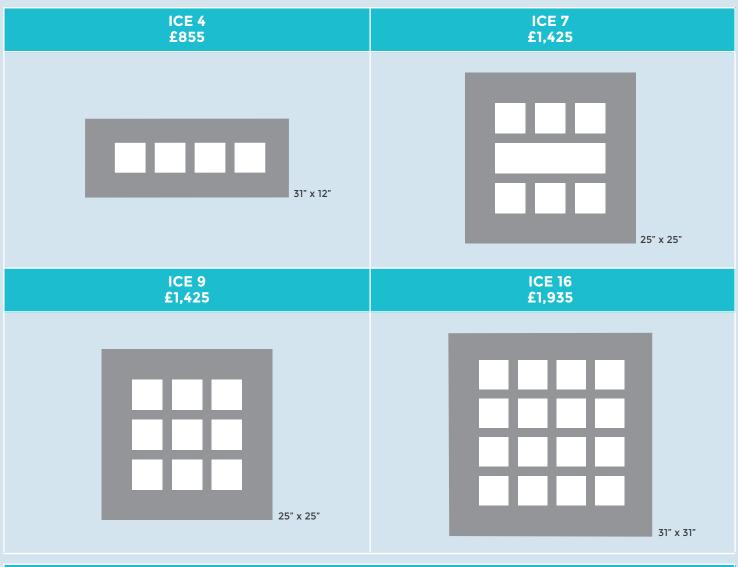

## **STRATA**

The coolest way to display your Venture images, Ice is an innovative and stylish frame that will change as your story does. Moveable acrylic blocks set into the frame make it easy to restyle your existing photographs or add new ones as each chapter of your story unfolds.

more colours to choose from.

18 venturephotography

3 SET - £1,500