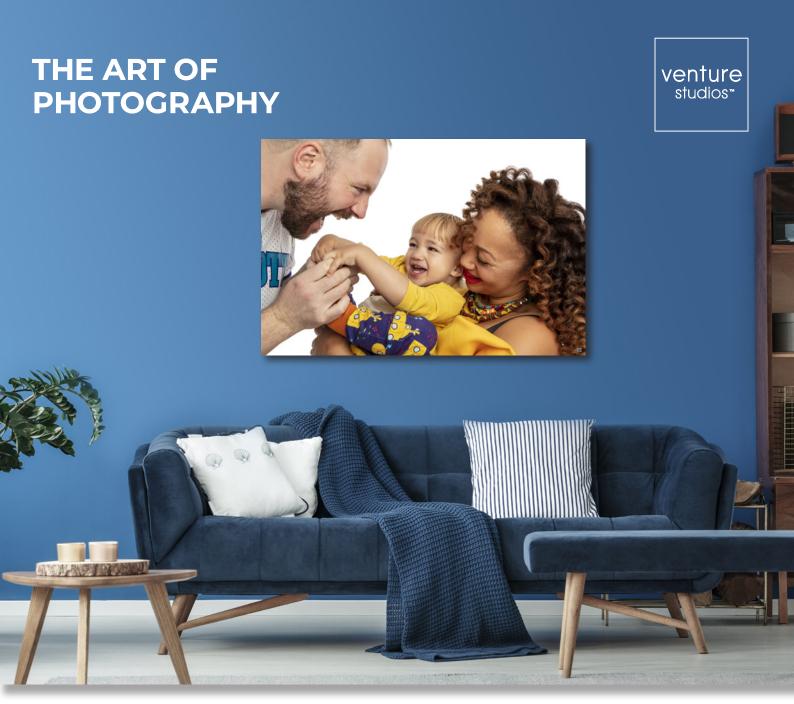

## YOUR CONSULTATION

Now that you have had your photo shoot, it's time to think about what images you would like to have framed and where you will display them in your home. Popular choices are living rooms, bedrooms, kitchens and nurseries. Even your staircase or the smallest room in your home would be uplifted with your tasteful images in our beautiful hand-crafted frames. There really is no limit to how many of your walls could be enhanced with your personal photographs.

# THE ART OF PHOTOGRAPHY

**MAKING HOMES BEAUTIFUL SINCE 1998**