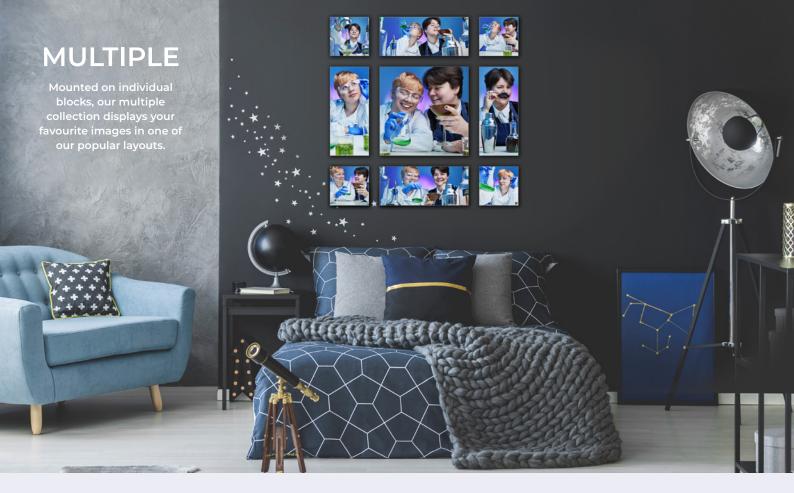

## **MOSAIC**

Mosaic encapsulates 9 or 11 images from your photo shoot, which are then skilfully arranged in a contemporary layout.