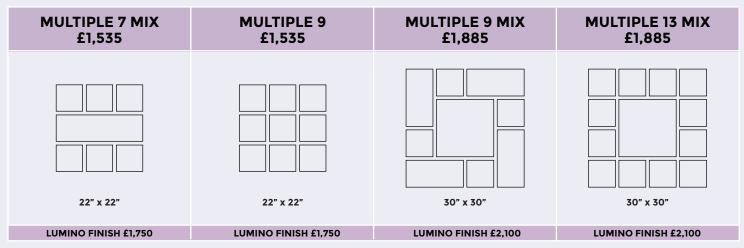

## AVAILABLE IN METRO, GALLERY & VUE, CLASSIQUE, URBAN, LUMINO

Collections come in a number of standard 'patterns' such as these layouts of 3, 7, 9, 13 and 16 images.

We will help you choose your photographs and then your favourite frame.