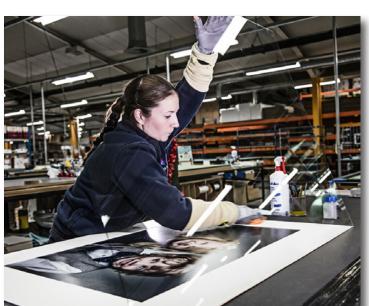

Our craftspeople have a meticulous eye for detail and will hand-print your images using traditional processes. Each Venture print that passes through their hands is inspected and handled with the utmost care and precision.