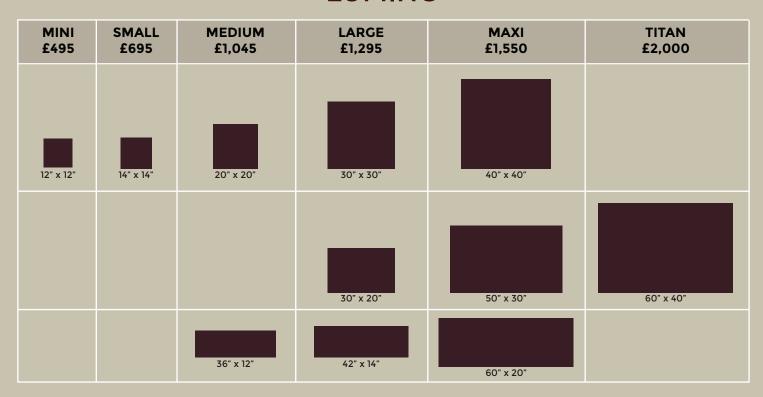

| MINI                      | SMALL                  | MEDIUM                 | LARGE                  | MAXI      |
|---------------------------|------------------------|------------------------|------------------------|-----------|
| £600                      | £900                   | £1,050                 | £1,200                 | £1,350    |
| 12"<br>x 12"<br>18" x 18" | 14" x 14"<br>27" x 27" | 16" x 16" 30" x 30"    | 20" x 20"<br>36" x 36" |           |
| 12" x 8"                  | 15" x 10"              | 21" x 14"              | 24" x 16"              | 30" x 20" |
|                           | 25" x 20"              | 34" x 27"              | 40" x 32"              | 46" x 36" |
|                           | 24" x 8"<br>34" x 18"  | 30" x 10"<br>40" x 20" | 32" x14"<br>46" x 27"  |           |