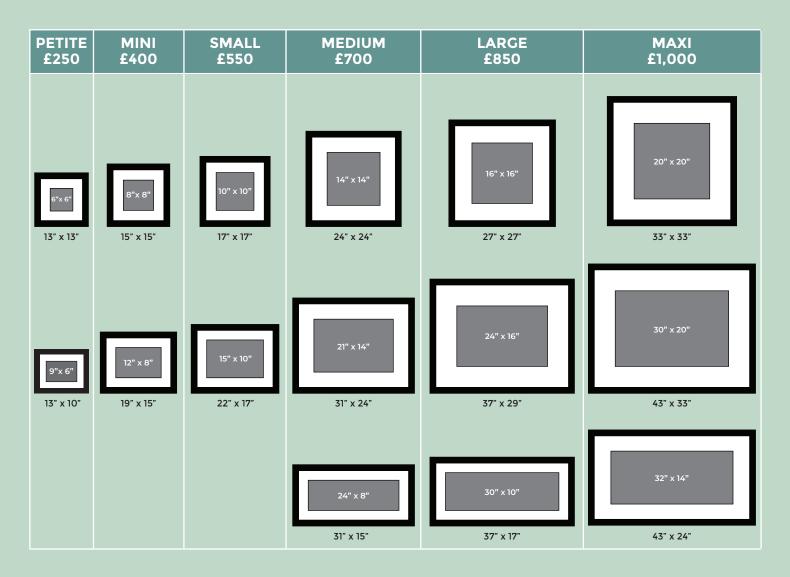

## **METRO**

Metro is an adaptable 'frameless' option and our most popular choice with your image displayed edge to edge, mounted on a 15mm wooden block.

A masterful and modern way of displaying your beautiful image

| MINI<br>£400 | SMALL<br>£550 | MEDIUM<br>£700 | LARGE<br>£850 | MAXI<br>£1,000 |
|--------------|---------------|----------------|---------------|----------------|
|              |               |                |               |                |
|              |               |                |               |                |
|              |               |                |               |                |
|              |               |                |               |                |
| 10" x 10"    | 14" x 14"     | 16" x 16"      | 19" x 19"     | 28" x 28"      |
|              |               |                |               |                |
|              |               |                |               |                |
|              |               |                |               |                |
| 15" x 10"    | 21" x 14"     | 24" x 16"      | 28" x 19"     |                |
|              |               |                |               |                |
|              |               |                |               |                |
|              |               | 30" x 10"      | 42" x 14"     |                |