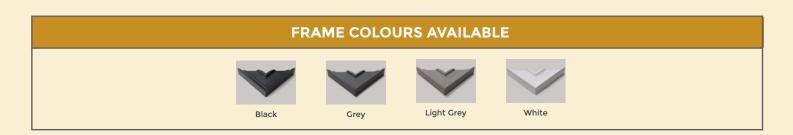

## **LUMINO EDGE**

With the narrowest of frames, the Lumino Edge combines the high-definition modernity of aluminium printing with the most delicate of borders. A striking and contemporary addition to any room in your home. Frames come in black or white.

### FRAME COLOURS AVAILABLE FOR LUMINO EDGE