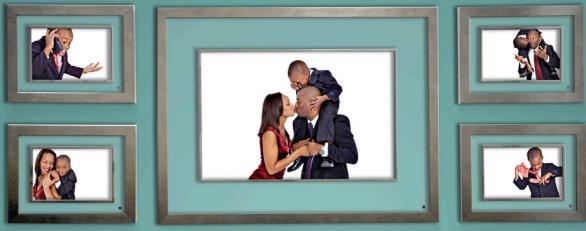

## **MOSAIC**

Mosaic encapsulates 9 or 11 images from your photo shoot, which are then skilfully arranged in a contemporary layout.