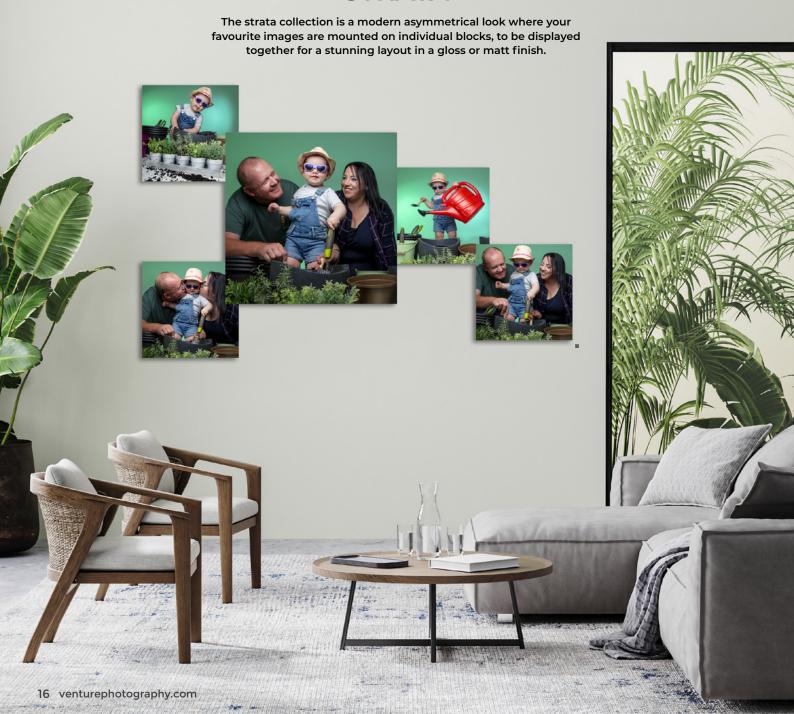

## **STRATA**

The coolest way to display your Venture images, Ice is an innovative and stylish frame that will change as your story does. Moveable acrylic blocks set into the frame make it easy to restyle your existing photographs or add new ones as each chapter of your story unfolds.