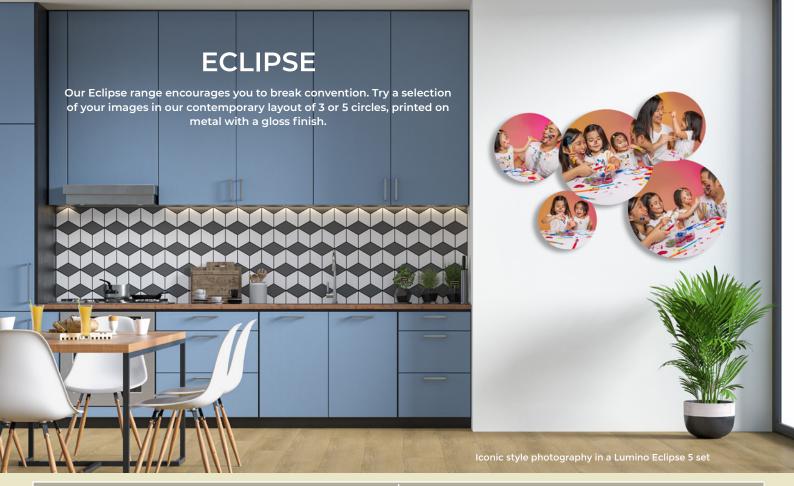

|               |                |
|              |               | 30" x 10"      | 42" x 14"     |                |



**Metro HD** 

Metro HD has the same layers of blocked wood as the Metro range, but with a high-definition, metal print and matt finish, for a powerful statement piece.





## **MOSAIC**

Mosaic encapsulates 9 or 11 images from your photo shoot, which are then skilfully arranged in a contemporary layout.







## **STRATA**







The coolest way to display your Venture images, Ice is an innovative and stylish frame that will change as your story does. Moveable acrylic blocks set into the frame make it easy to restyle your existing photographs or add new ones as each chapter of your story unfolds.



more colours to choose from.

18 venturephotography









3 SET - £1,500





### **GEO 3**

Geometrics are a major trend at the moment so try our Geo 3, with a trio of images, for a great, contemporary feel. Geo 3 comes in a set of various sized Lumino metal prints that can be hung on your wall in lots of different ways.

GEO 3 £1,095 14" x 14" + TWO 10" x 10"



### **POP RANGE**

Make your images come to 3D life with our exclusive Lumino 'Pop' range. We will combine a metal back plate in the colour of your choice, with your images on a separate metal print for maximum impact. It's playful, fun and will make any room in your home pop!

POP 1 MEDIUM 20" x 20" £1.195

**POP 1 LARGE 30" x 30"** £1.295







POP 3 PANO 40" x 10" £1,395

Available in gloss or matt finish







POP 3 SQUARE 28" x 10" £1,295

Available in gloss or matt finish

F