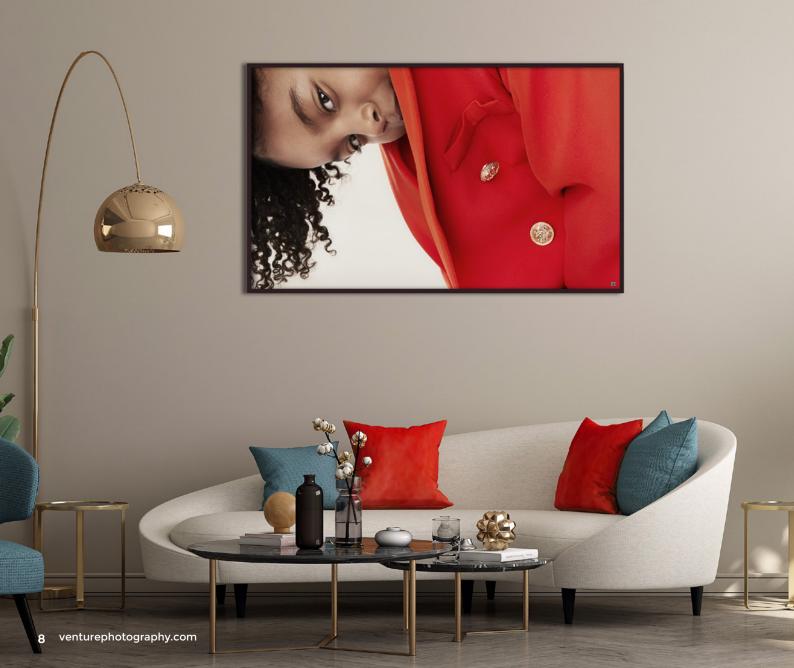

## **LUMINO**

Full of vibrancy and life, Lumino brings out the brightness of your images using a high-definition print on aluminium creating vivid, high-intensity art. Lumino comes in a variety of frame and frameless options as well as a gloss and matt finish.

## **LUMINO EDGE**

With the narrowest of frames, the Lumino Edge combines the high-definition modernity of aluminium printing with the most delicate of borders. A striking and contemporary addition to any room in your home. Frames come in black or white.